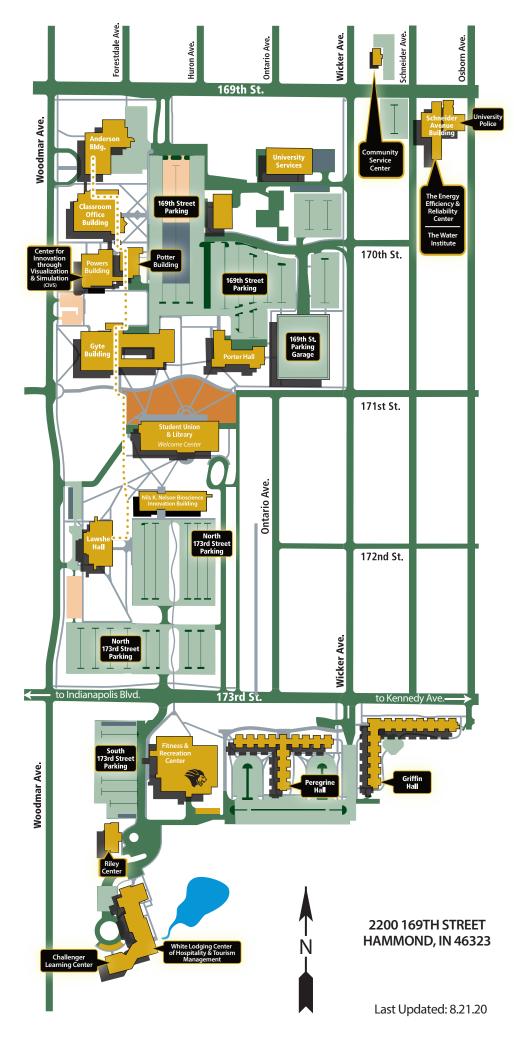

#### **PURDUE UNIVERSITY NORTHWEST**

## **HAMMOND CAMPUS MAP**

(OFF CAMPUS SITES DENOTED BELOW)



- 1 Center for Innovation & Design in Engineering Technology 7040 Indianapolis Blvd., Hammond
- 2 Indianapolis Blvd. Counseling Center Couple and Family Therapy Center and Community Counseling Center 7030 Indianapolis Blvd., Hammond
- 3 Commercialization and Manufacturing Excellence Center 7150 Indianapolis Blvd., Hammond
- Purdue Northwest Athletics Complex at Dowling Park 175th & Parrish Avenue, Hammond

### **ADDITIONAL PNW SITES:**

# **Gabis Arboretum**

 $450\,West\,100\,North, Valparaiso, IN$ 

Northwest Indiana Robotic Observatory (NIRO) 3606 Belshaw Road, Lowell, IN

#### **Portage Meeting Facility**

6100 Southport Road, Portage, IN