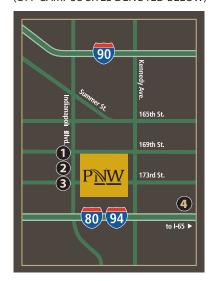

## **HAMMOND CAMPUS MAP**

(OFF CAMPUS SITES DENOTED BELOW)

- 1 Center for Innovation & Design in Engineering Technology 7040 Indianapolis Blvd., Hammond
- 2 Indianapolis Blvd. Counseling Center Couple and Family Therapy Center and Community Counseling Center 7030 Indianapolis Blvd., Hammond
- 3 Commercialization and Manufacturing Excellence Center 7150 Indianapolis Blvd., Hammond
- Purdue Northwest Athletics Complex at Dowling Park 175th & Parrish Avenue, Hammond