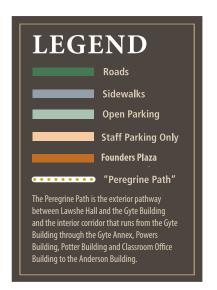

#### **PURDUE UNIVERSITY NORTHWEST**

## **HAMMOND CAMPUS MAP**

(OFF CAMPUS SITES DENOTED BELOW)



- 1 Center for Innovation & Design in Engineering Technology 7040 Indianapolis Blvd., Hammond
- 2 Indianapolis Blvd. Counseling Center Couple and Family Therapy Center and Community Counseling Center 7030 Indianapolis Blvd., Hammond
- 3 Commercialization and Manufacturing Excellence Center 7150 Indianapolis Blvd., Hammond
- Purdue Northwest Athletics Complex at Dowling Park 175th & Parrish Avenue, Hammond

### **ADDITIONAL PNW SITES:**

# **Gabis Arboretum**

 $450\,West\,100\,North, Valparaiso, IN$ 

Northwest Indiana Robotic Observatory (NIRO) 3606 Belshaw Road, Lowell, IN

#### **Portage Meeting Facility**

6100 Southport Road, Portage, IN