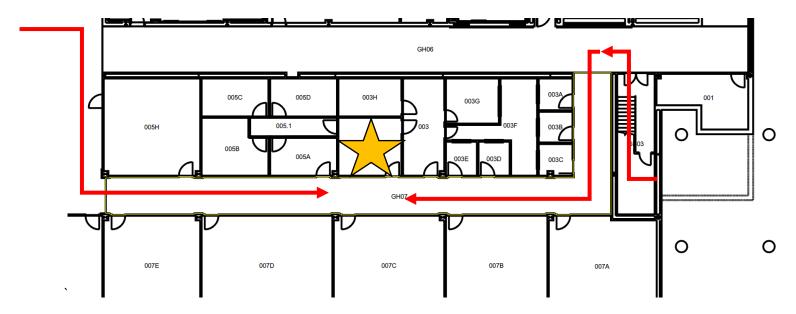

Student Union & Library

The Integrative Physiology and Health Sciences (IPHS) Center is in Gyte G005 in the South-West corner of the building

- 1. Southwest entrance
  - a. Go **DOWN** the stairs to the left
  - b. Turn **LEFT** out of the doorway and go down the **first** hallway on your left
  - Follow the hallway. The research center will be on your right
- 2. West Entrance
  - a. Go **DOWN** the stairs
  - b. Turn **RIGHT** at the bottom of the stairs
  - c. Go to the end of the hallway and turn LEFT
  - d. **Follow the hallway**. The research center will be **on** your left
- 3. Northwest Entrance
  - a. Go **DOWN** the stairs
  - b. Go to the end of the hallway and turn LEFT
  - c. Follow the hallway. The research center will be on your left

- 4. North Entrance (Peregrine Path)
  - a. Follow the hallway and take the stairs on the right **DOWN**
  - b. At the bottom of the stairs turn **Right** then **IMMEDIATELY LEFT**
  - c. Follow the hallway all the way down and turn right
  - d. Walk just **past the stairwell** and then make a **left** down the hallway
  - e. Follow the hallway. The research center will be on your right
- 5. Northeast Entrance
  - a. Take the stairs down and turn RIGHT
  - b. Follow the hallway to the end and make a **LEFT**
  - c. Follow the hallway all the way down and right
  - d. Walk just **past the stairwell** and then make a **left** down the hallway
  - e. Follow the hallway. The research center will be on your right