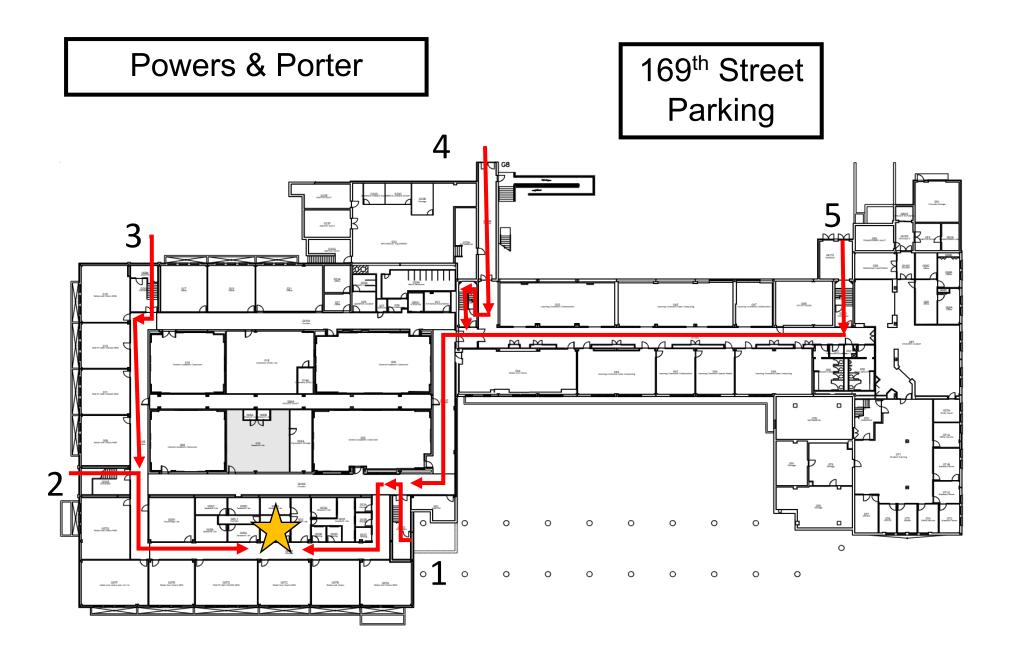

Student Union & Library

The Integrative Physiology and Health Sciences (IPHS) Center is in Gyte G005 in the South-West corner of the building

- 1. Southwest entrance
  - a. Go **DOWN** the stairs to the left
  - b. Turn **LEFT** out of the doorway and go down the **first** hallway on your left
  - Follow the hallway. The research center will be on your right
- 2. West Entrance
  - a. Go **DOWN** the stairs
  - b. Turn **RIGHT** at the bottom of the stairs
  - c. Go to the end of the hallway and turn LEFT
  - d. **Follow the hallway**. The research center will be **on** your left
- 3. Northwest Entrance
  - a. Go **DOWN** the stairs
  - b. Go to the end of the hallway and turn LEFT
  - c. Follow the hallway. The research center will be on your left

- 4. North Entrance (Peregrine Path)
  - a. Follow the hallway and take the stairs on the right **DOWN**
  - b. At the bottom of the stairs turn **Right** then **IMMEDIATELY LEFT**
  - c. Follow the hallway all the way down and turn right
  - d. Walk just **past the stairwell** and then make a **left** down the hallway
  - e. Follow the hallway. The research center will be on your right
- 5. Northeast Entrance
  - a. Take the stairs down and turn RIGHT
  - b. Follow the hallway to the end and make a **LEFT**
  - c. Follow the hallway all the way down and right
  - d. Walk just **past the stairwell** and then make a **left** down the hallway
  - e. Follow the hallway. The research center will be on your right